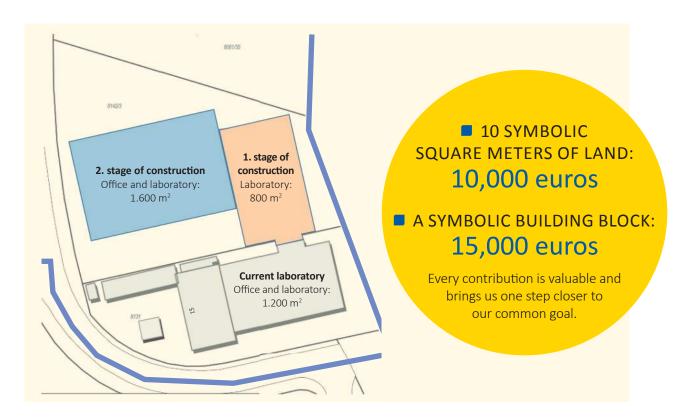

# We are building the place where a livable tomorrow is being made today. Build with us!

For example, by contributing to financing the property or to the construction costs:

## Would you like to spread your support over the duration of the project?

■ 10 symbolic square meters of land: 417 euros per month for the project duration of 24 months

■ A symbolic building block: 625 euros per month for the project duration of 24 months