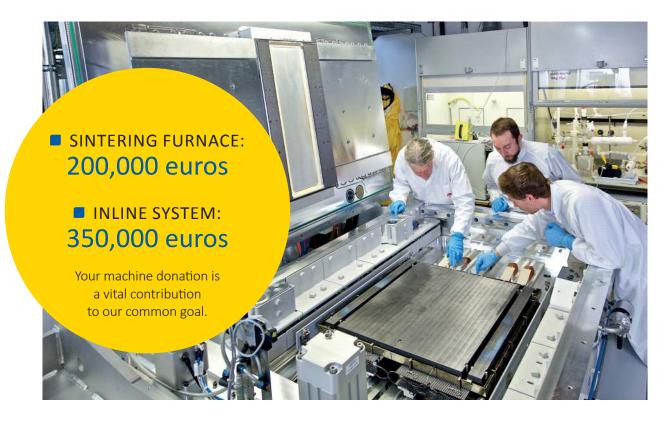

# We are building the place where every step brings progress. Build with us!

For example, by funding a new machine, such as a furnace for sintering contacts or a wet-chemical inline system.

## Would you like to spread your support over the duration of the project?

- Sintering furnace: 8,333 euros per month for the project duration of 24 months
- Inline system: 14.583 euros per month for the project duration of 24 months